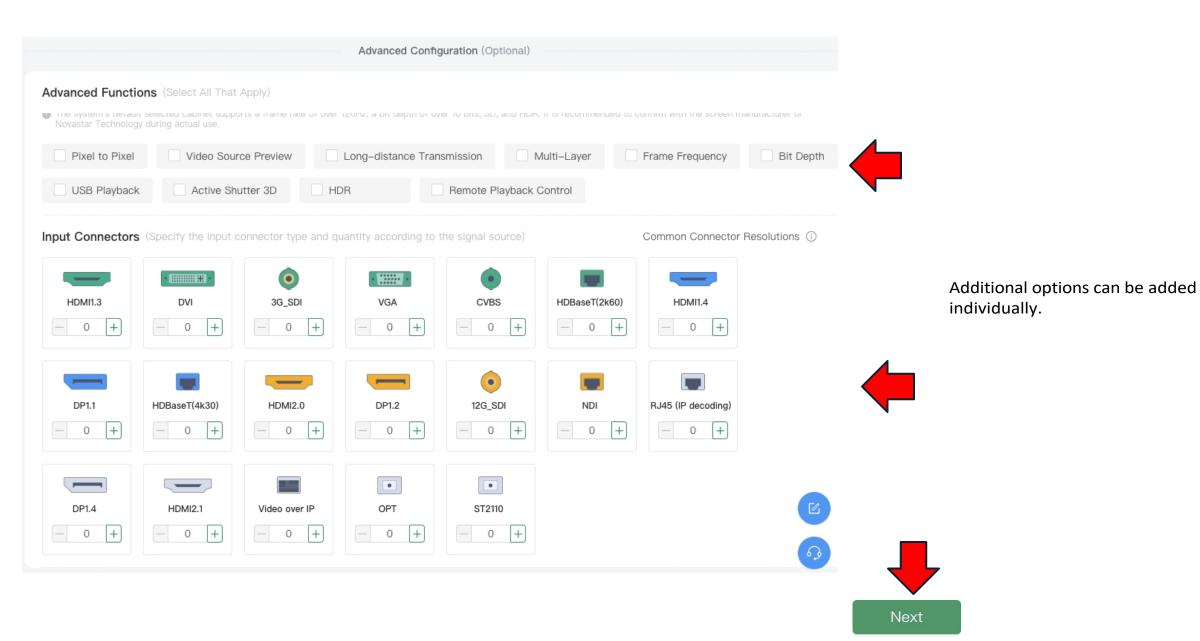

Additional options can be found here individually.

Suitable peripherals are displayed here based on your settings, which you can then select yourself.

Send us this ZIP file and we will create a suitable offer for your project.