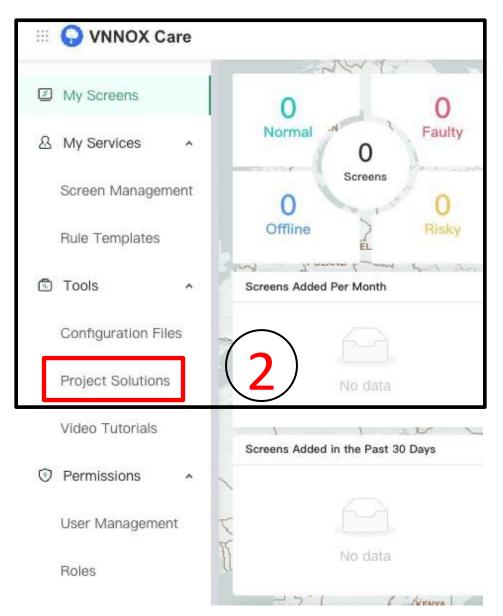

## https://eu.vnnox.com/care

User Name: DLX\_LED PWD: admin\_2025!

Enter the desired parameters in this screen. There are numerous setting options available to you to determine the right size and resolution for your display

Additional options can be found here individually.

Suitable peripherals are displayed here based on your settings, which you can then select yourself.

Send us this ZIP file and we will create a suitable offer for your project.