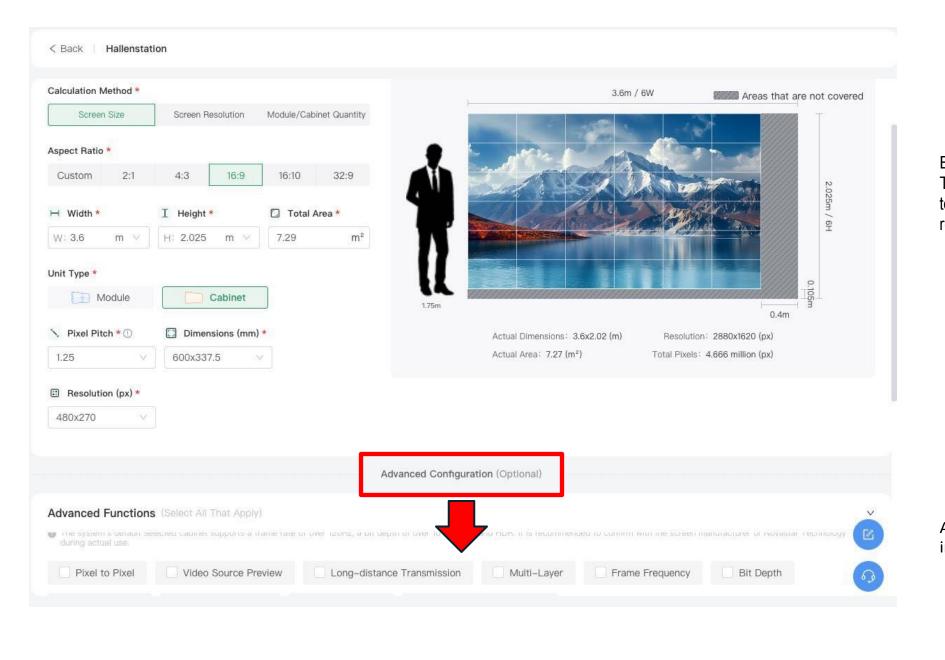

## https://eu.vnnox.com/care

User Name: DLX\_LED PWD: admin\_2025!

Enter the desired parameters in this screen. There are numerous setting options available to you to determine the right size and resolution for your display