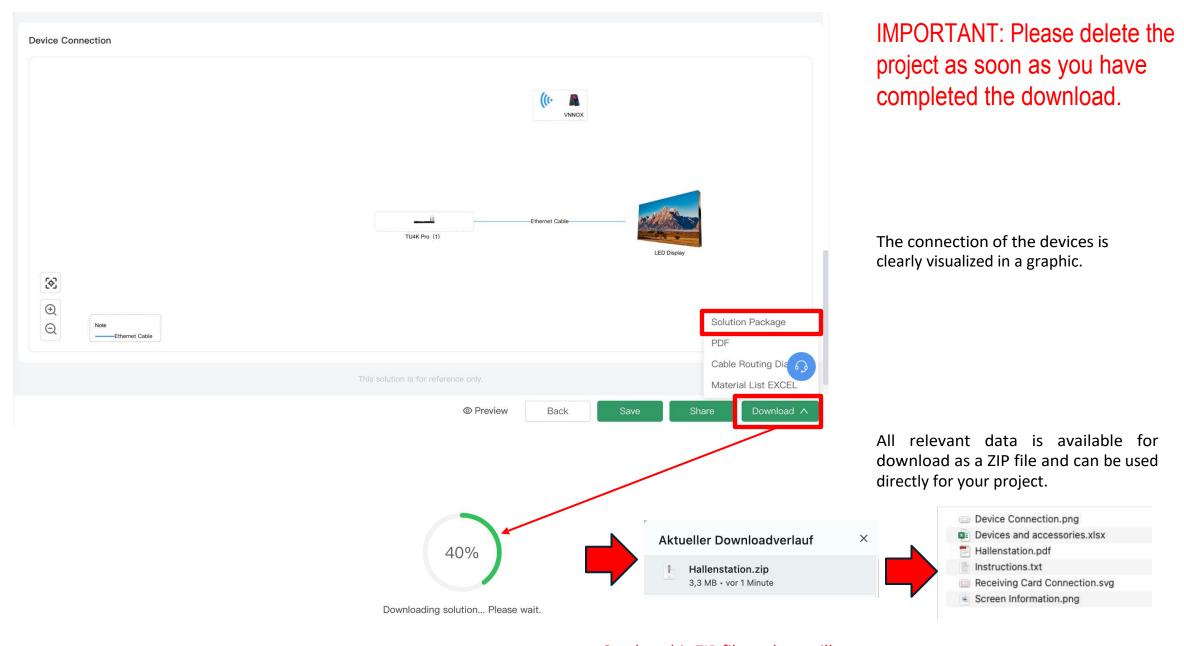

IMPORTANT: Please delete the project again, as soon as you have completed the download.

Additional options can be found here individually.

Suitable peripherals are displayed here based on your settings, which you can then select yourself.

Send us this ZIP file and we will create a suitable offer for your project.