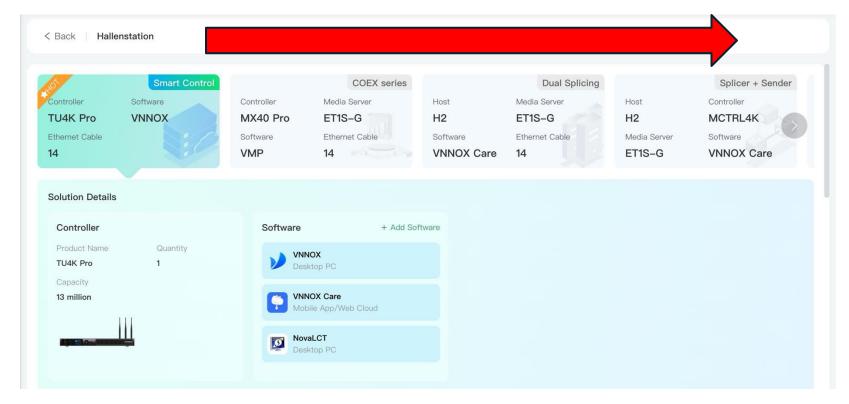

Additional options can be found here individually.

Suitable peripherals are displayed here based on your settings, which you can then select yourself.

Send us this ZIP file and we will create a suitable offer for your project.