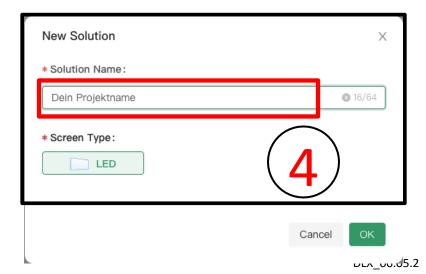

Additional options can be found here individually.

Suitable peripherals are displayed here based on your settings, which you can then select yourself.

Send us this ZIP file and we will create a suitable offer for your project.