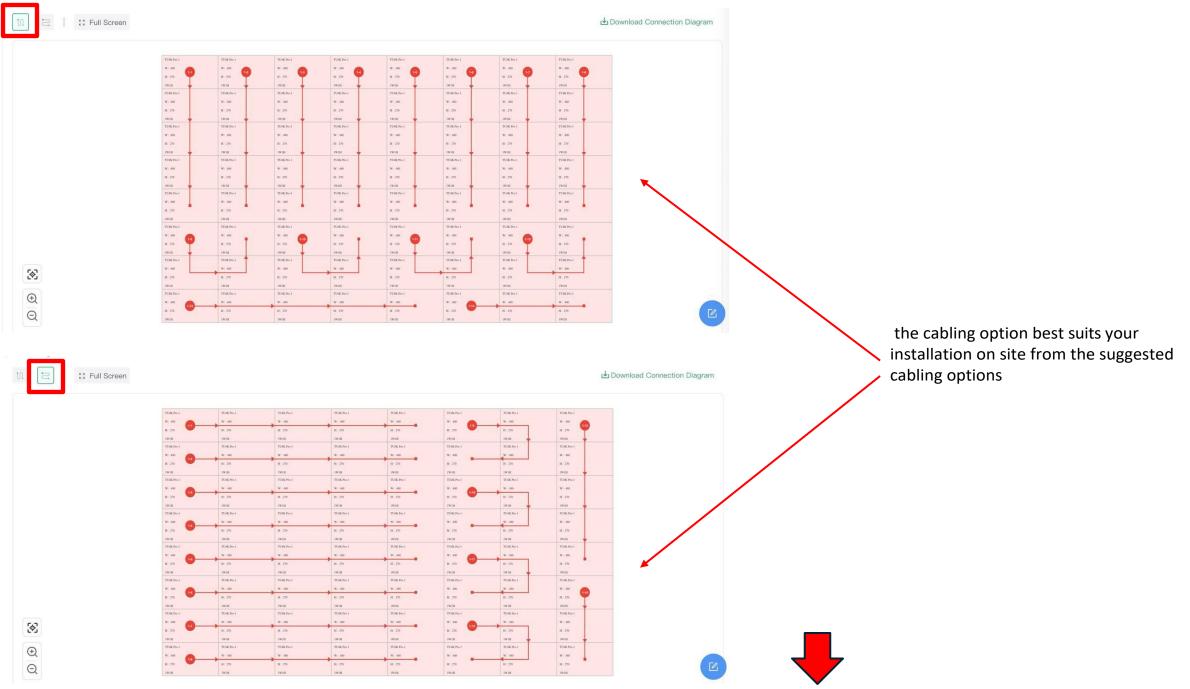

Additional options can be found here individually.

Suitable peripherals are displayed here based on your settings, which you can then select yourself.

Send us this ZIP file and we will create a suitable offer for your project.