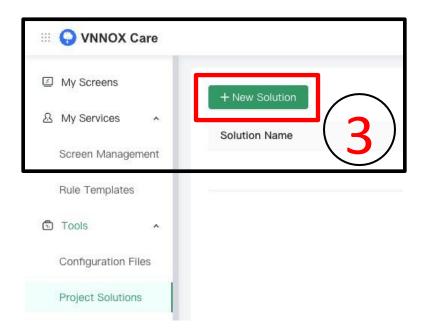

Additional options can be found here individually.

Suitable peripherals are displayed here based on your settings, which you can then select yourself.

Send us this ZIP file and we will create a suitable offer for your project.