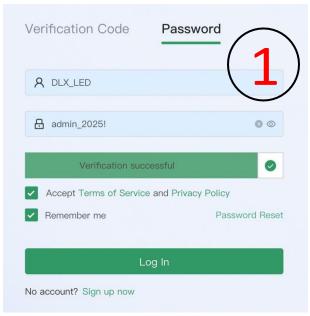

## https://eu.vnnox.com/care

User Name: DLX\_LED PWD: admin\_2025!

Enter the desired parameters in this screen. There are numerous setting options available to you to determine the right size and resolution for your display